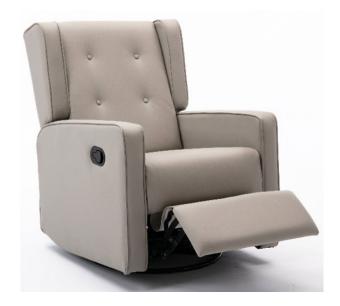

## **Recliner Chair**

SOHL® FURNITURE

BARCODE: 4088700155240 PRODUCT CODE: 704625

01/2021

## **Recliner Chair**

FABRIC CONTENT: PVC

WARNING: Weight capacity should not exceed 150kg. Don't jump or stand on any part of this Recliner Chair. Recliner Chair to be used by one adult at a time. Please check assembly regularly to ensure no loose parts. Keep this product away from naked flames at all times.

## DO NOT REMOVE THIS LABEL

Sold at ALDI Stores from 20th January 2021 to 22nd February 2021

**Product description**: Recliner Chair identifiable by the SOHL FURNITURE label attached to the chair with Product Code 704625. The identifying label can be found on the back of the footrest.

Product SKU: 704625

**Defect**: The Recliner Chair may be unstable and may tip over during use.

**Hazard**: If the chair tips over during use, there is a risk of serious injury to the chair's occupant and bystanders and / or damage to property.